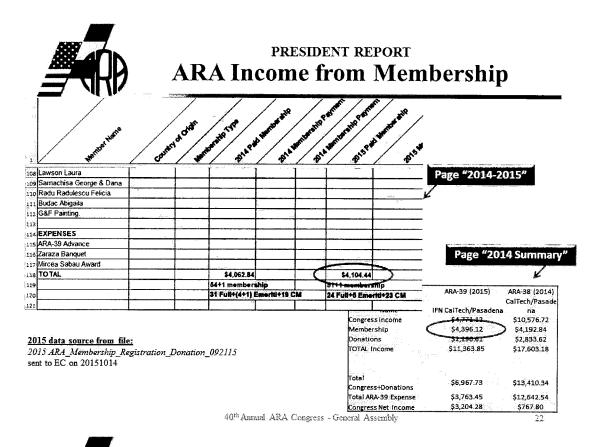

#### 2. Membership List

Since 2013, D.Leonte sent to the EC a series of 12 Membership Lists. These lists contained unacceptable financial records for ARA, which jeopardized the membership status (we revoked membership when members do not pay dues in two consecutive years). The membership lists he sent us show records of either 233 members (2/11/2014), or 118 members (8/13/2014) or 264 members (1/24/2015). Last list presented in Oct 2015 has only 92 members, indicating either D.Leonte's incapacity to keep ARA records or fraud. We found other problems with the membership list as follows:

Next pages contain a few slides that were presented at the General Assembly in Montreal, 2016, in regards to D.Leonte performance as ARA Treasurer, and which demonstrate some of the problems we had with D.Leonte.