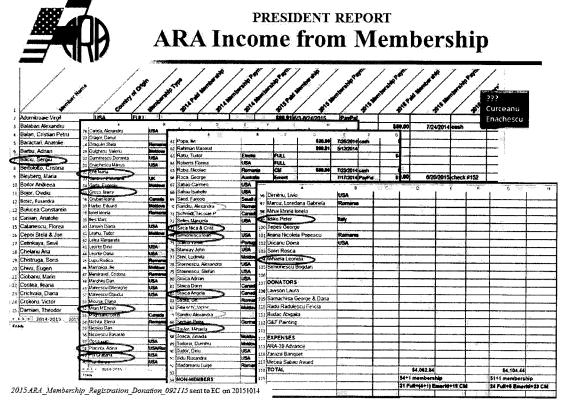

#### 2. Membership List

Since 2013, D.Leonte sent to the EC a series of 12 Membership Lists. These lists contained unacceptable financial records for ARA, which jeopardized the membership status (we revoked membership when members do not pay dues in two consecutive years). The membership lists he sent us show records of either 233 members (2/11/2014), or 118 members (8/13/2014) or 264 members (1/24/2015). Last list presented in Oct 2015 has only 92 members, indicating either D.Leonte's incapacity to keep ARA records or fraud. We found other problems with the membership list as follows:

Next pages contain a few slides that were presented at the General Assembly in Montreal, 2016, in regards to D.Leonte performance as ARA Treasurer, and which demonstrate some of the problems we had with D.Leonte.